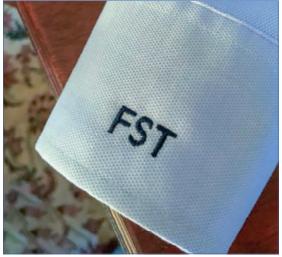

# Embellishment For all your embroidery, printing and monogramming requirements.

Embroidery is a form of aesthetic needlework used to embellish textiles for decorative and communicative purposes. We provide customized embroidery to suit your budget.

We provide orderly printing services such as sublimation, screen printing, and heat transfer at affordable prices.

A monogram is a motif or a symbol made by the overlap or combination of two or more letters or other graphemes.