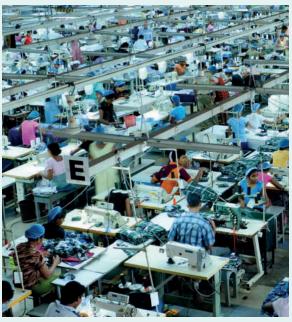

With over three decades of industry expertise and a workforce of over 1000 employees, Colmans boasts an advanced manufacturing facility capable of exceeding 200,000 pieces per month, ensuring timely delivery of luxury garments.

## Manufacturing Capacity

We are one of the largest factory spaces in Sri Lanka specializing in men's wear and uniform manufacturing. A total of 110,000 square feet in our 3 factory premises make sure that the factories are onparwith international guidelines for factory processes and guidelines. Each factory specializes in knitwear, underwear and outwear garments, ensuring that the factories are well equipped and skilled to handle any related order.