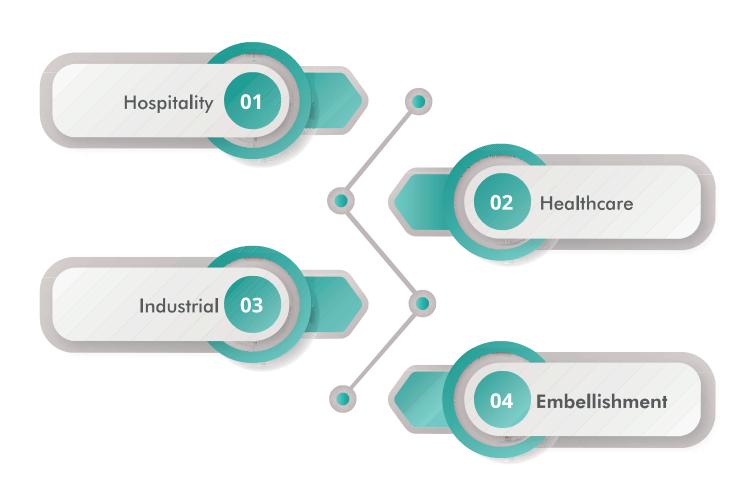

## Helthcare

From Doctor's scrubs to nurse uniforms, we cater to any clothing requirment in the health-care sector ,under any budget

## Hospitality

Special made clothing for hotels and resorts, including customized uniforms and chef's clothing can be made as requied

## Industrial

A plain, undyed garment of middle ages to a 'style statement' of modern fashion.

COLMANS -

# Embellishment For all your embroidery, printing and monogramming requirements.

Embroidery is a form of aesthetic needlework used to embellish textiles for decorative and communicative purposes. We provide customized embroidery to suit your budget.