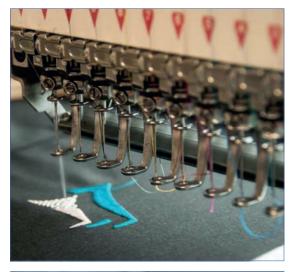

# Embellishment For all your embroidery, printing and monogramming requirements.

Embroidery is a form of aesthetic needlework used to embellish textiles for decorative and communicative purposes. We provide customized embroidery to suit your budget.

We provide orderly printing services such as sublimation, screen printing, and heat transfer at affordable prices.

A monogram is a motif or a symbol made by the overlap or combination of two or more letters or other graphemes.